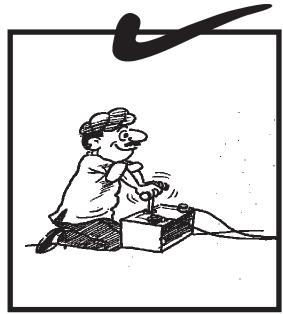

وزن اٹھانے کا میچ طریقہ ( کمر کی بجائے ٹاگوں کے پٹوں کی طاقت استعال کریں۔)

دھا کہ کرنے کے لئے آلات اور تاروں کواچھی حالت میں رکھیں ننگی تاروں والے کنکشن ہرگز استعمال نہ کریں۔